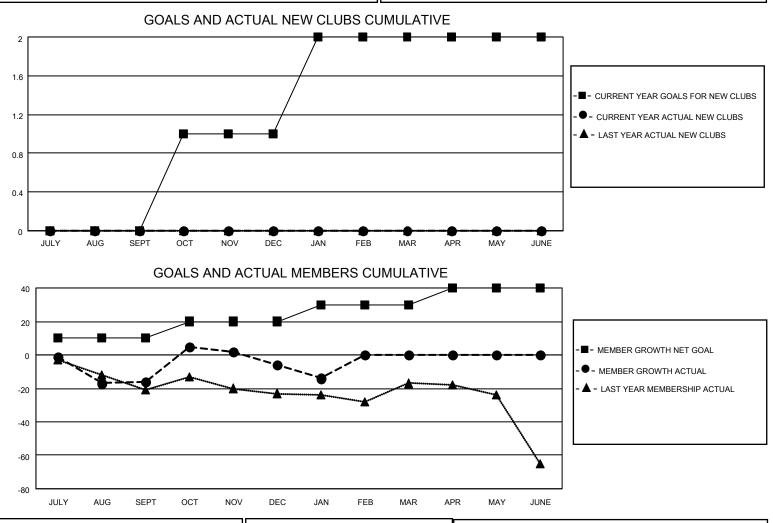

## LOCATION MONTANA

District 37

Results as of: 1/31/2023

| Clubs                 |               |           |               | Members               |                        |                         |                                                    |
|-----------------------|---------------|-----------|---------------|-----------------------|------------------------|-------------------------|----------------------------------------------------|
| RESULTS FOR 2022-2023 |               |           |               | RESULTS FOR 2022-2023 |                        |                         |                                                    |
| QUARTER               | NEW CLUB GOAL | NEW CLUBS | DROPPED CLUBS | QUARTER               | BER GROWTH NET<br>GOAL | MEMBER GROWTH<br>ACTUAL | DROPPED<br>MEMBERS ACTUAL<br>(including transfers) |
| JULY/AUG/SEPT         | 0             | 0         | 1             | JULY/AUG/SEPT         | 10                     | 30                      | 43                                                 |
| OCT/NOV/DEC           | 1             | 0         | 0             | OCT/NOV/DEC           | 10                     | 60                      | 47                                                 |
| JAN/FEB/MAR           | 1             | 0         | 0             | JAN/FEB/MAR           | 10                     | 21                      | 27                                                 |
| APR/MAY/JUNE          | 0             | 0         | 0             | APR/MAY/JUNE          | 10                     | 0                       | 0                                                  |